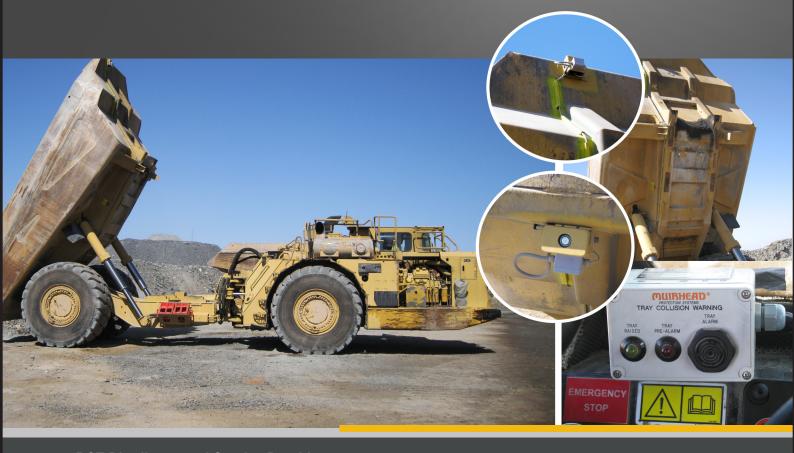

## TRAY WARNING COLLISION SYSTEM

The Muirhead® Tray Collision Warning system has been designed to provide operator alert of impending tray collision when operating in a height restricted working area.

The Muirhead® Tray Collision Warning system utilises a programmable ultra sonic sensor with two interval switching outputs that provides the operator with a two stage visual and audio alarm alert.

## **FEATURES & BENEFITS**

- Simple and easy to install
- Two stage visual and audio alert
- Compact and robust control panel design
- Prevents machine damage
- Surface or underground applications
- Ultra sonic sensor is programmable to customer requirements