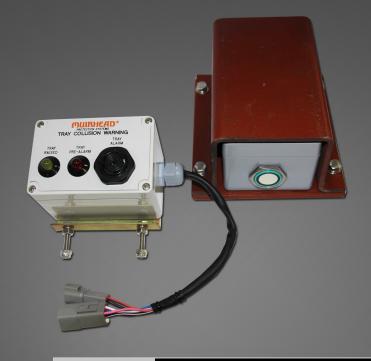

## TRAY WARNING COLLISION SYSTEM

The Muirhead® Tray Collision Warning system has been designed to provide operator alert of impending tray collision when operating in a height restricted working area.

The Muirhead® Tray Collision Warning system utilises a programmable ultra sonic sensor with two interval switching outputs that provides the operator with a two stage visual and audio alarm alert.

## **FEATURES & BENEFITS**

- Simple and easy to install
- Two stage visual and audio alert
- Compact and robust control panel design
- Prevents machine damage
- Surface or underground applications
- Ultra sonic sensor is programmable to customer requirements